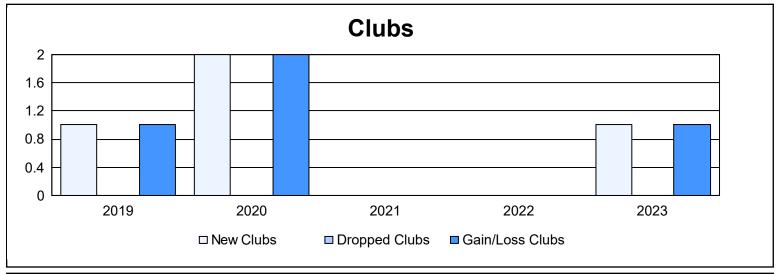

District 300A 5 As of June 2023 Cumulative

| Year      | New<br>Clubs | Dropped<br>Clubs | Gain/<br>Loss<br>Clubs | New<br>Members | Charter<br>Members | Reinstate<br>Members | Transfer<br>Members | Total<br>Member<br>Added | Total<br>Members<br>Dropped | Gain/<br>Loss<br>Members |
|-----------|--------------|------------------|------------------------|----------------|--------------------|----------------------|---------------------|--------------------------|-----------------------------|--------------------------|
| 2018-2019 | 1            | 0                | 1                      | 361            | 45                 | 19                   | 10                  | 435                      | 436                         | -1                       |
| 2019-2020 | 2            | 0                | 2                      | 289            | 83                 | 14                   | 7                   | 393                      | 406                         | -13                      |
| 2020-2021 | 0            | 0                | 0                      | 318            | 7                  | 46                   | 6                   | 377                      | 395                         | -18                      |
| 2021-2022 | 0            | 0                | 0                      | 288            | 1                  | 24                   | 4                   | 317                      | 375                         | -58                      |
| 2022-2023 | 1            | 0                | 1                      | 352            | 39                 | 17                   | 9                   | 417                      | 342                         | 75                       |
| Average   | 1            | 0                | 1                      | 322            | 35                 | 24                   | 7                   | 388                      | 391                         | -3                       |