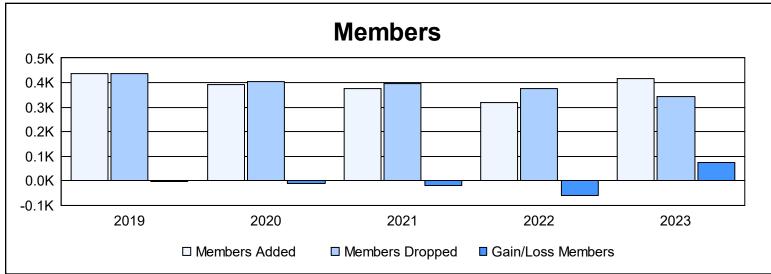

District 300A 5 As of June 2023 Cumulative

| Year      | New<br>Clubs | Dropped<br>Clubs | Gain/<br>Loss<br>Clubs | New<br>Members | Charter<br>Members | Reinstate<br>Members | Transfer<br>Members | Total<br>Member<br>Added | Total<br>Members<br>Dropped | Gain/<br>Loss<br>Members |
|-----------|--------------|------------------|------------------------|----------------|--------------------|----------------------|---------------------|--------------------------|-----------------------------|--------------------------|
| 2018-2019 | 1            | 0                | 1                      | 361            | 45                 | 19                   | 10                  | 435                      | 436                         | -1                       |
| 2019-2020 | 2            | 0                | 2                      | 289            | 83                 | 14                   | 7                   | 393                      | 406                         | -13                      |
| 2020-2021 | 0            | 0                | 0                      | 318            | 7                  | 46                   | 6                   | 377                      | 395                         | -18                      |
| 2021-2022 | 0            | 0                | 0                      | 288            | 1                  | 24                   | 4                   | 317                      | 375                         | -58                      |
| 2022-2023 | 1            | 0                | 1                      | 352            | 39                 | 17                   | 9                   | 417                      | 342                         | 75                       |
| Average   | 1            | 0                | 1                      | 322            | 35                 | 24                   | 7                   | 388                      | 391                         | -3                       |